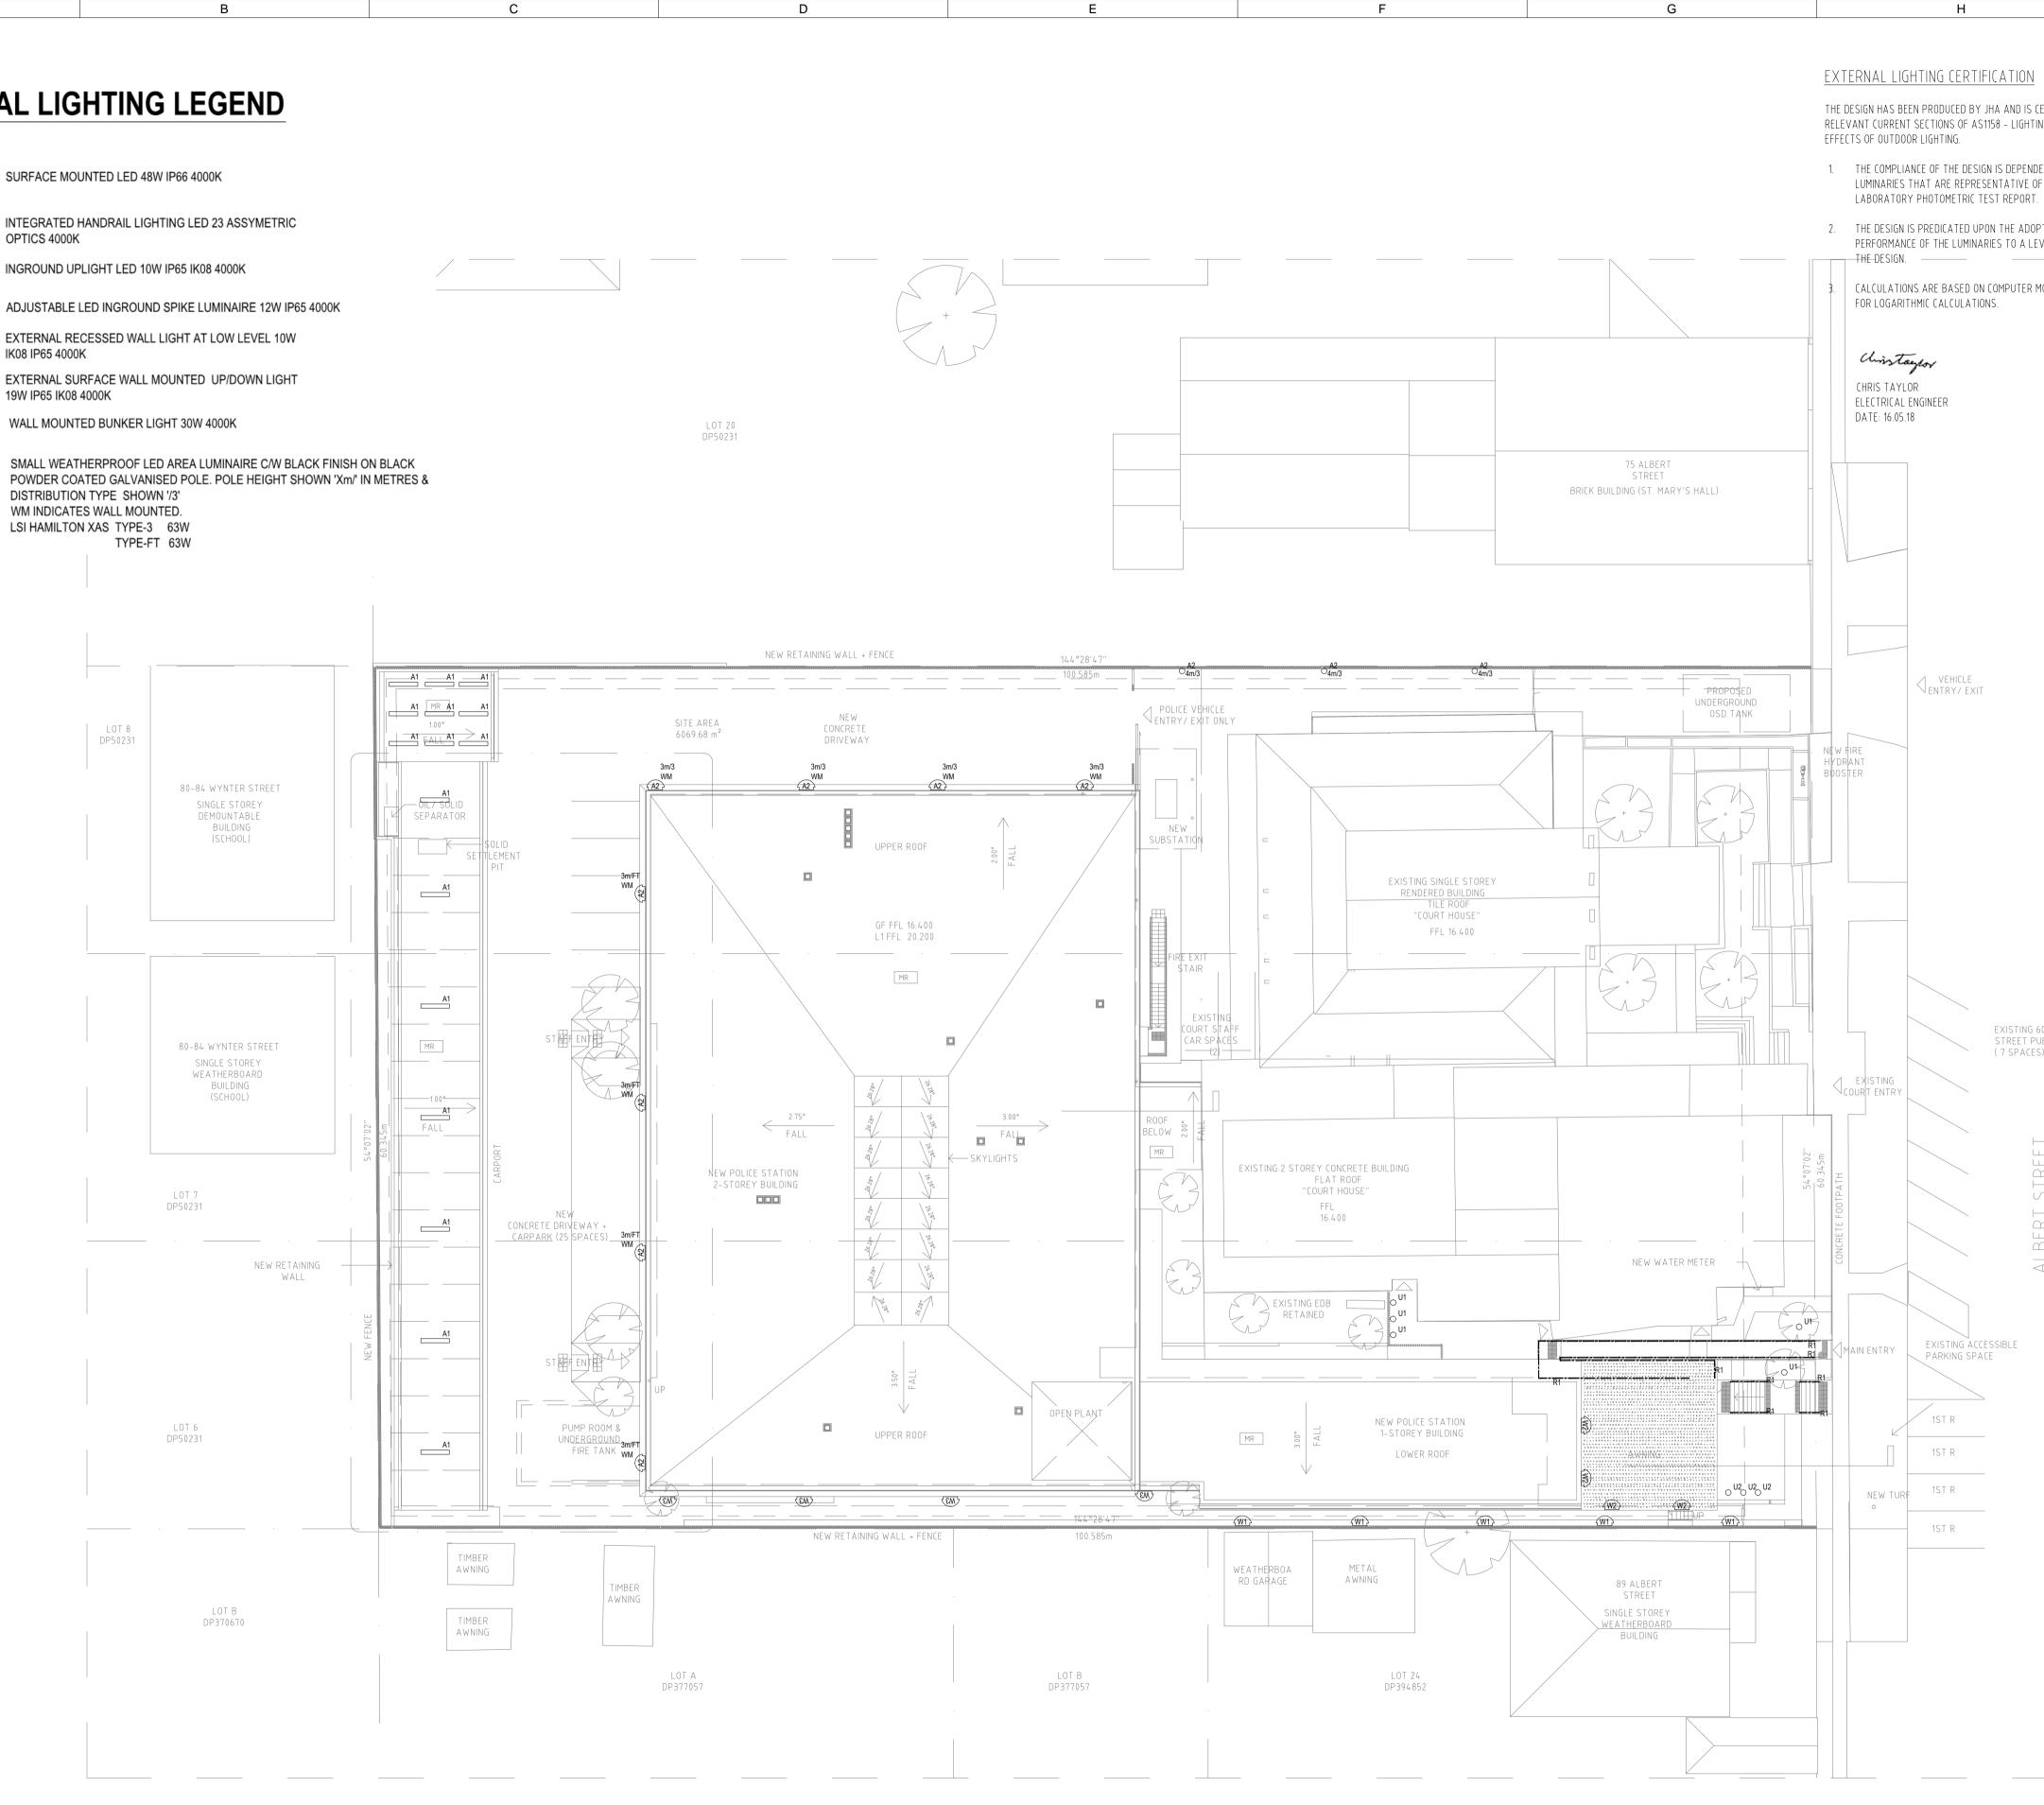

Α

(W3)

(A2) 3m/3

⊖<sup>A2</sup> ⊖4m/3

\_\_\_\_\_ R1 INTEGRATED HANDRAIL LIGHTING LED 23 ASSYMETRIC OPTICS 4000K

 $^{\rm U1}$ INGROUND UPLIGHT LED 10W IP65 IK08 4000K

 $^{\circ}$  U2 ADJUSTABLE LED INGROUND SPIKE LUMINAIRE 12W IP65 4000K

- (W1) EXTERNAL RECESSED WALL LIGHT AT LOW LEVEL 10W IK08 IP65 4000K
- (W2) EXTERNAL SURFACE WALL MOUNTED UP/DOWN LIGHT

WALL MOUNTED BUNKER LIGHT 30W 4000K

SMALL WEATHERPROOF LED AREA LUMINAIRE C/W BLACK FINISH ON BLACK POWDER COATED GALVANISED POLE. POLE HEIGHT SHOWN 'Xm/' IN METRES & DISTRIBUTION TYPE SHOWN '/3' WM INDICATES WALL MOUNTED. LSI HAMILTON XAS TYPE-3 63W

THE DESIGN HAS BEEN PRODUCED BY JHA AND IS CERTIFIED TO COMPLY WITH THE REQUIREMENTS OF THE RELEVANT CURRENT SECTIONS OF AS1158 – LIGHTING FOR ROADS AND PUBLIC SPACES AND AS4282 – OBTRUSIVE

1. THE COMPLIANCE OF THE DESIGN IS DEPENDENT UPON THE LUMINAIRE MANUFACTURER SUPPLYING LUMINARIES THAT ARE REPRESENTATIVE OF THE DATA CONTAINED WITHIN THE APPROPRIATE REGISTERED

2. THE DESIGN IS PREDICATED UPON THE ADOPTION OF A MAINTENANCE REGIME THAT WILL MAINTAIN THE PERFORMANCE OF THE LUMINARIES TO A LEVEL EQUAL TO OR ABOVE THE MAINTENANCE FACTORS USED IN

CALCULATIONS ARE BASED ON COMPUTER MODELING PROGRAM AGI32. JHA CANNOT BE HELD RESPONSIBLE